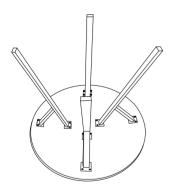

## STEP 1

### PARTS REQUIRED

1 - TABLE TOP x1

2 - TABLE LEG

### HARDWARE REQUIRED

A (9) 16

**TOOLS REQUIRED** 