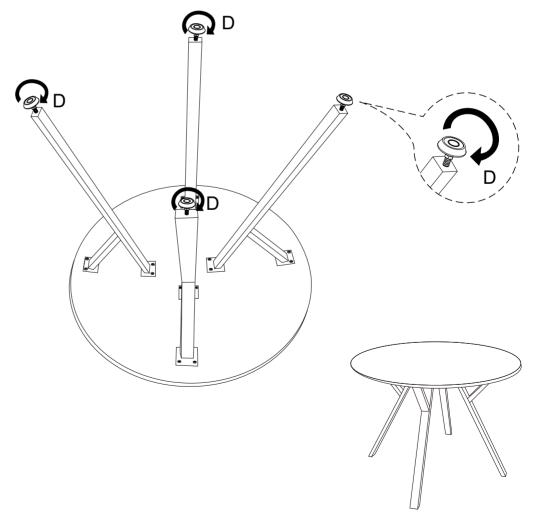

|--------|
| 1           | S400-403-053-SF1-01 | Table Top        | 1               | 1/2    |
| 2           | S400-403-053-SF1-02 | Table Leg        | 4               | 2/2    |

## **HARDWARE LIST**

| REF | HARDWARE NAME   | QTY    |
|-----|-----------------|--------|
| Α   | Bolt M8*16mm    | 16 PCS |
| В   | Metal Washer M8 | 16 PCS |
| С   | Allen Key M5    | 1PC    |
| D   | Adjusting Foot  | 4 PCS  |

PLEASE CHECK THAT YOU HAVE ALL THE PARTS LISTED BEFORE YOU START ASSEMBLING.IF YOU DO FIND THAT SOMETHING IS MISSING.DO NOT CONTINUE ASSEMBLY. PLEASE CONTACT YOUR SUPPLIER IMMEDIATELY.

## STEP 1

### PARTS REQUIRED

1 - TABLE TOP x1

2 - TABLE LEG

### HARDWARE REQUIRED

A (9) 16

**TOOLS REQUIRED** 





## STEP 2

### PARTS REQUIRED



### HARDWARE REQUIRED



**TOOLS REQUIRED** 



# ATHENS DINING CHAIR ASSEMBLY INSTRUCTIONS







# IMPORTANT FOR DOMESTIC USE ONLY PLEASE READ BEFORE YOU CONTINUE FURTHER

THE PRODUCT YOU HAVE PURCHASED WILL GIVE YOU MANY YEARS OF SERVICE IF YOU FOLLOW THE GUIDELINES FOR ITS SAFE ASSEMBLY AND PERIODIC MAINTENANCE AND CLEANING.

ASSEMBLE ON A SOFT CLEAN SURFACE

DO NOT USE ANY TOOLS OTHER THAN THOSE SHOWN.

ANY SPANNERS OR ALLEN KEYS REQUIRED ARE INCLUDED WITH THE FITTINGS KIT.

DO NOT FOR ANY REASON USE A POWER TOOL TO ASSEMBLE THIS PRODUCT. ITS USE WILL INVALIDATE ANY CLAIM YOU MAY HAVE AND COULD MAKE THIS PRODUCT UNSAFE.

DEPENDING ON THE AMOUNT OF USE THIS PRODUCT RECEIVES IT MAY BE NECESSARY TO TIGHTEN UP THE FIXINGS FROM TIME TO TIME. THIS IS COMPLETELY NORMAL FOR ANY FLAT PACK FURNITURE. DO NOT OVERTIGHTEN FIXINGS.

FOR CLEANI