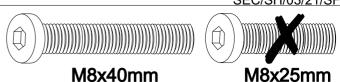

## **HARDWARE LIST**

| REF |     | HARDWARE NAME | QTY  |
|-----|-----|---------------|------|
| Α   |     | Bolts M8x25mm | 4PCS |
| В   | (1) | Bolts M8x40mm | 1PC  |
| С   |     | Allen Key     | 1PC  |
| D   |     | Metal Washer  | 5PCS |