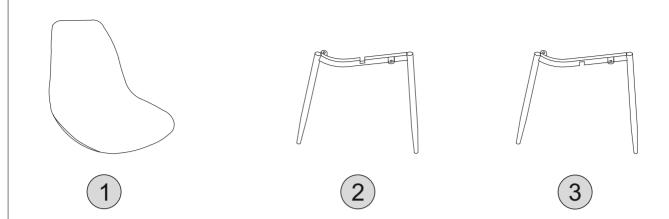

## **PARTS LIST**

| Part Number | Part Code           | Part Description | Quantity | <u>Carton</u> |
|-------------|---------------------|------------------|----------|---------------|
| 1           | S400-402-097-SF1-01 | Seat Pad         | 1        | 1/1           |
| 2           | S400-402-097-SF1-02 | Chair Leg (A)    | 1        | 1/1           |
| 3           | S400-402-097-SF1-03 | Chair Leg (B)    | 1        | 1/1           |

#### PARTS REQUIRED

1 - SEAT PAD x1 2 - CHAIR LEG (A) x1 3 - CHAIR LEG (B)

x1