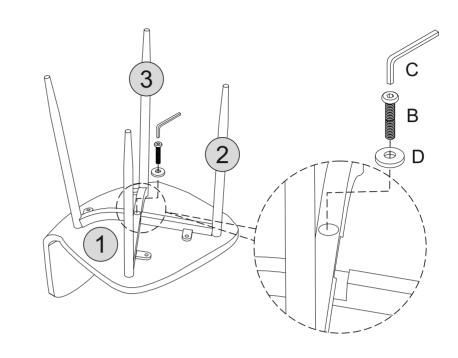

#### PARTS REQUIRED

1 - SEAT PAD x1 2 - CHAIR LEG (A) x1 3 - CHAIR LEG (B)

x1

#### **HARDWARE REQUIRED**

**TOOLS REQUIRED** 

## STEP 2

### PARTS REQUIRED

#### **HARDWARE REQUIRED**

| Α | 04 |
|---|----|
| D | 04 |

**TOOLS REQUIRED** 