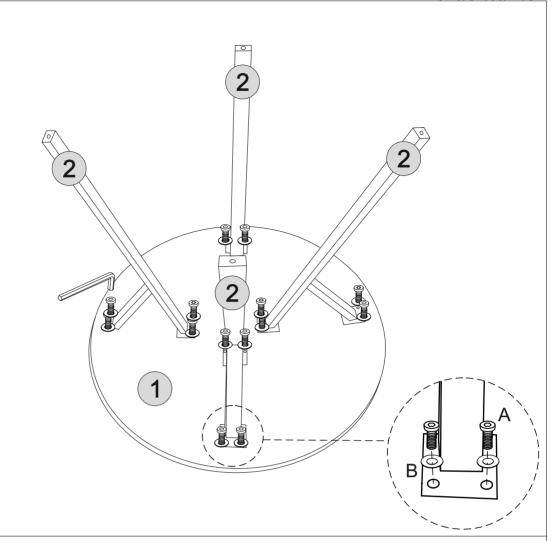

arton |
|-------------|---------------------|------------------|-----------------|--------|
| 1           | S400-403-053-SF1-01 | Table Top        | 1               | 1/2    |
| 2           | S400-403-053-SF1-02 | Table Leg        | 4               | 2/2    |

## **HARDWARE LIST**

| REF | HARDWARE NAME   | QTY    |
|-----|-----------------|--------|
| Α   | Bolt M8*16mm    | 16 PCS |
| В   | Metal Washer M8 | 16 PCS |
| С   | Allen Key M5    | 1PC    |
| D   | Adjusting Foot  | 4 PCS  |

PLEASE CHECK THAT YOU HAVE ALL THE PARTS LISTED BEFORE YOU START ASSEMBLING.IF YOU DO FIND THAT SOMETHING IS MISSING.DO NOT CONTINUE ASSEMBLY. PLEASE CONTACT YOUR SUPPLIER IMMEDIATELY.

## STEP 1

### PARTS REQUIRED

1 - TABLE TOP x1

2 - TABLE LEG

### HARDWARE REQUIRED

A (9) 16

**TOOLS REQUIRED** 





## STEP 2

### PARTS REQUIRED



### HARDWARE REQUIRED



**TOOLS REQUIRED** 



# ATHENS DINING CHAIR ASSEMBLY INSTRUCTIONS







# IMPORTANT FOR DOMESTIC USE ONLY PLEASE READ BEFORE YOU CONTINUE FURTHER

THE PRODUCT YOU HAVE PURCHASED WILL GIVE YOU MANY YEARS OF SERVICE IF YOU FOLLOW THE GUIDELINES FOR ITS SAFE ASSEMBLY AND PERIODIC MAINTENANCE AND CLEANING.

ASSEMBLE ON A SOFT CLEAN SURFACE

DO NOT USE ANY TOOLS OTHER THAN THOSE SHOWN.

ANY SPANNERS OR ALLEN KEYS REQUIRED ARE INCLUDED WITH THE FITTINGS KIT.

DO NOT FOR ANY REASON USE A POWER TOOL TO ASSEMBLE THIS PRODUCT. ITS USE WILL INVALIDATE ANY CLAIM YOU MAY HAVE AND COULD MAKE THIS PRODUCT UNSAFE.

DEPENDING ON THE AMOUNT OF USE THIS PRODUCT RECEIVES IT MAY BE NECESSARY TO TIGHTEN UP THE FIXINGS FROM TIME TO TIME. THIS IS COMPL