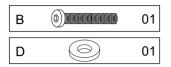

## **HARDWARE LIST**

| REF |     | HARDWARE NAME | QTY  |
|-----|-----|---------------|------|
| Α   |     | Bolts M8x25mm | 4PCS |
| В   | (1) | Bolts M8x40mm | 1PC  |
| С   |     | Allen Key     | 1PC  |
| D   |     | Metal Washer  | 5PCS |