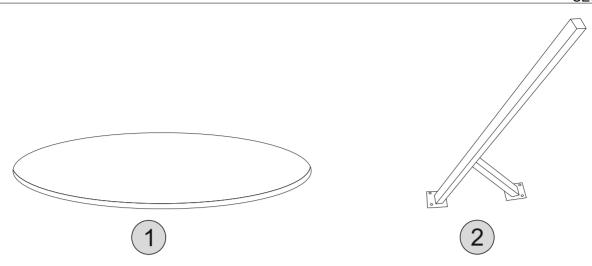

## STEP 1

### PARTS REQUIRED

1 - TABLE TOP x1

2 - TABLE LEG

### HARDWARE REQUIRED

A (9) 16

**TOOLS REQUIRED** 