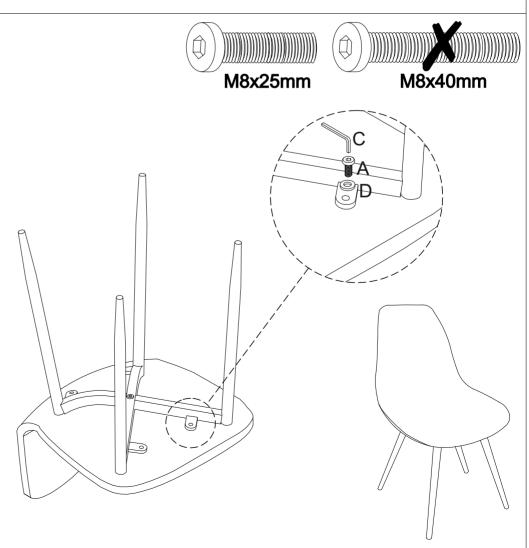

## **HARDWARE LIST**

| REF |     | HARDWARE NAME | QTY  |
|-----|-----|---------------|------|
| Α   |     | Bolts M8x25mm | 4PCS |
| В   | (1) | Bolts M8x40mm | 1PC  |
| С   |     | Allen Key     | 1PC  |
| D   |     | Metal Washer  | 5PCS |

#### PARTS REQUIRED

1 - SEAT PAD x1 2 - CHAIR LEG (A) x1 3 - CHAIR LEG (B)

x1

#### **HARDWARE REQUIRED**

| Α | 04 |
|---|----|
| D | 04 |

**TOOLS REQUIRED** 