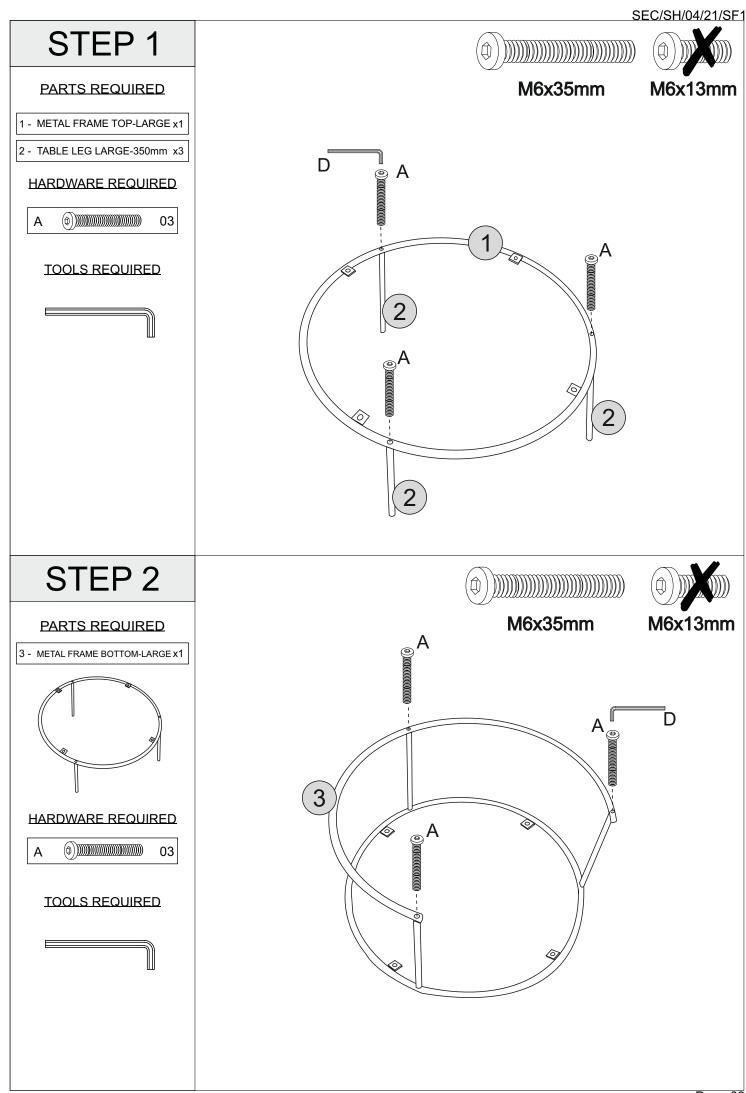

## PARTS LIST

| Part Number | Part Code           | Part Description             | <b>Quantity</b> | <u>Carton</u> |
|-------------|---------------------|------------------------------|-----------------|---------------|
| 1           | S300-301-054-SF1-01 | Metal Frame (Top) - Large    | 1               | 1/1           |
| 2           | S300-301-054-SF1-02 | Table Leg - Large (350mm)    | 1               | 1/1           |
| 3           | S300-301-054-SF1-03 | Metal Frame (Bottom) - Large | 1               | 1/1           |
| 4           | S300-301-054-SF1-04 | Table Top - Large            | 1               | 1/1           |
| 5           | S300-301-054-SF1-05 | Metal Frame (Top) - Small    | 1               | 1/1           |
| 6           | S300-301-054-SF1-06 | Table Leg - Small (300mm)    | 1               | 1/1           |
| 7           | S300-301-054-SF1-07 | Metal Frame (Bottom) - Small | 1               | 1/1           |
| 8           | S300-301-054-SF1-08 | Table Top - Small            | 1               | 1/1           |

## HARDWARE LIST

| REF | HARDWARE NAME  | QTY   |
|-----|----------------|-------|
| A   | Bolts M6x35mm  | 12PCS |
| В   | Bolts M6x13mm  | 8PCS  |
| С   | Adjusting Foot | 8PCS  |
| D   | Allen Key M6   | 1PC   |