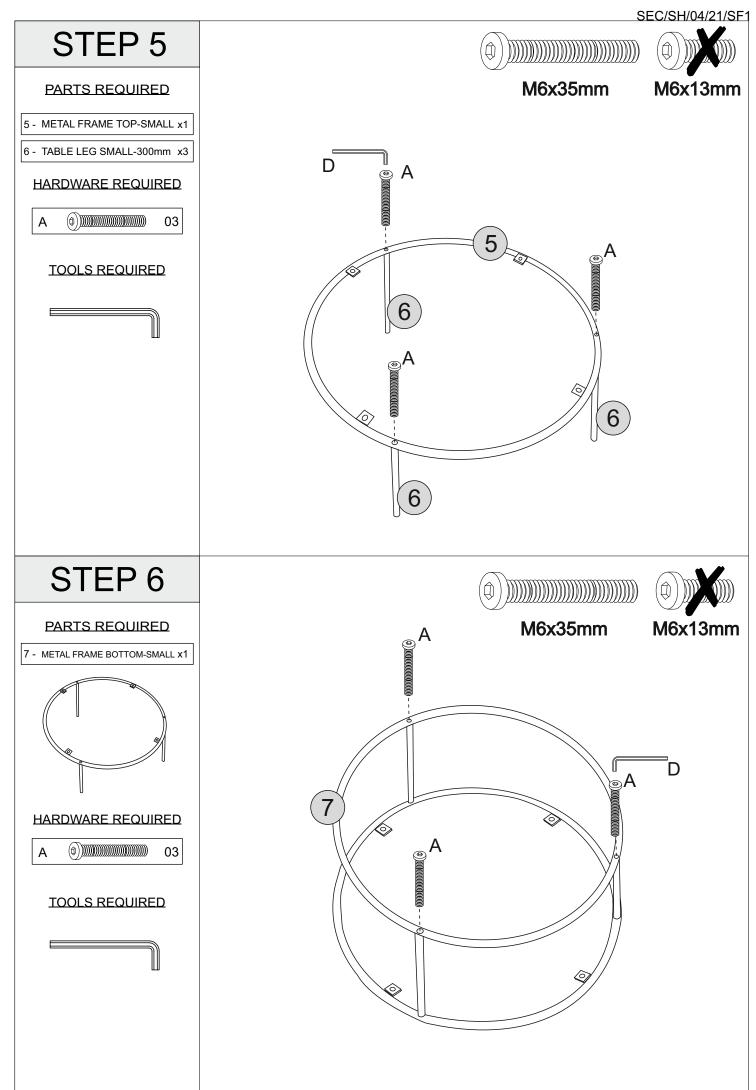

## PARTS LIST

| Part Number | Part Code           | Part Description             | <b>Quantity</b> | <u>Carton</u> |
|-------------|---------------------|------------------------------|-----------------|---------------|
| 1           | S300-301-054-SF1-01 | Metal Frame (Top) - Large    | 1               | 1/1           |
| 2           | S300-301-054-SF1-02 | Table Leg - Large (350mm)    | 1               | 1/1           |
| 3           | S300-301-054-SF1-03 | Metal Frame (Bottom) - Large | 1               | 1/1           |
| 4           | S300-301-054-SF1-04 | Table Top - Large            | 1               | 1/1           |
| 5           | S300-301-054-SF1-05 | Metal Frame (Top) - Small    | 1               | 1/1           |
| 6           | S300-301-054-SF1-06 | Table Leg - Small (300mm)    | 1               | 1/1           |
| 7           | S300-301-054-SF1-07 | Metal Frame (Bottom) - Small | 1               | 1/1           |
| 8           | S300-301-054-SF1-08 | Table Top - Small            | 1               | 1/1           |

## HARDWARE LIST

| REF | HARDWARE NAME  | QTY   |
|-----|----------------|-------|
| A   | Bolts M6x35mm  | 12PCS |
| В   | Bolts M6x13mm  | 8PCS  |
| С   | Adjusting Foot | 8PCS  |
| D   | Allen Key M6   | 1PC   |