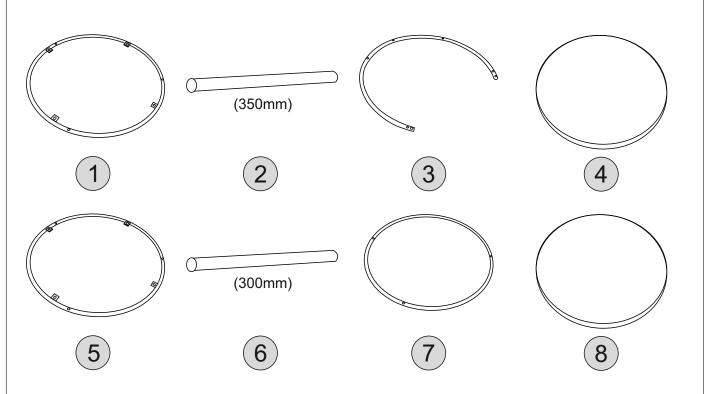

## PARTS LIST

| Part Number | Part Code           | Part Description             | <b>Quantity</b> | <u>Carton</u> |
|-------------|---------------------|------------------------------|-----------------|---------------|
| 1           | S300-301-054-SF1-01 | Metal Frame (Top) - Large    | 1               | 1/1           |
| 2           | S300-301-054-SF1-02 | Table Leg - Large (350mm)    | 1               | 1/1           |
| 3           | S300-301-054-SF1-03 | Metal Frame (Bottom) - Large | 1               | 1/1           |
| 4           | S300-301-054-SF1-04 | Table Top - Large            | 1               | 1/1           |
| 5           | S300-301-054-SF1-05 | Metal Frame (Top) - Small    | 1               | 1/1           |
| 6           | S300-301-054-SF1-06 | Table Leg - Small (300mm)    | 1               | 1/1           |
| 7           | S300-301-054-SF1-07 | Metal Frame (Bottom) - Small | 1               | 1/1           |
| 8           | S300-301-054-SF1-08 | Table Top - Small            | 1               | 1/1           |