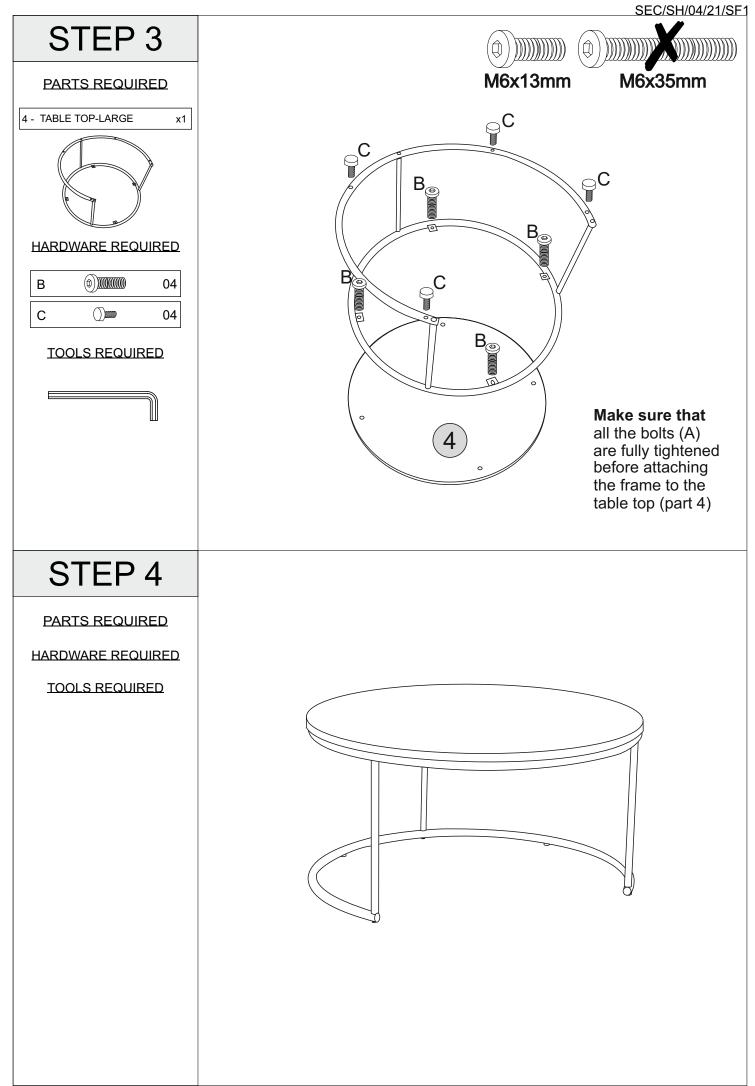

## PARTS LIST

| Part Number | Part Code           | Part Description             | <b>Quantity</b> | <u>Carton</u> |
|-------------|---------------------|------------------------------|-----------------|---------------|
| 1           | S300-301-054-SF1-01 | Metal Frame (Top) - Large    | 1               | 1/1           |
| 2           | S300-301-054-SF1-02 | Table Leg - Large (350mm)    | 1               | 1/1           |
| 3           | S300-301-054-SF1-03 | Metal Frame (Bottom) - Large | 1               | 1/1           |
| 4           | S300-301-054-SF1-04 | Table Top - Large            | 1               | 1/1           |
| 5           | S300-301-054-SF1-05 | Metal Frame (Top) - Small    | 1               | 1/1           |
| 6           | S300-301-054-SF1-06 | Table Leg - Small (300mm)    | 1               | 1/1           |
| 7           | S300-301-054-SF1-07 | Metal Frame (Bottom) - Small | 1               | 1/1           |
| 8           | S300-301-054-SF1-08 | Table Top - Small            | 1               | 1/1           |

## HARDWARE LIST

| REF | HARDWARE NAME  | QTY   |
|-----|----------------|-------|
| A   | Bolts M6x35mm  | 12PCS |
| В   | Bolts M6x13mm  | 8PCS  |
| С   | Adjusting Foot | 8PCS  |
| D   | Allen Key M6   | 1PC   |