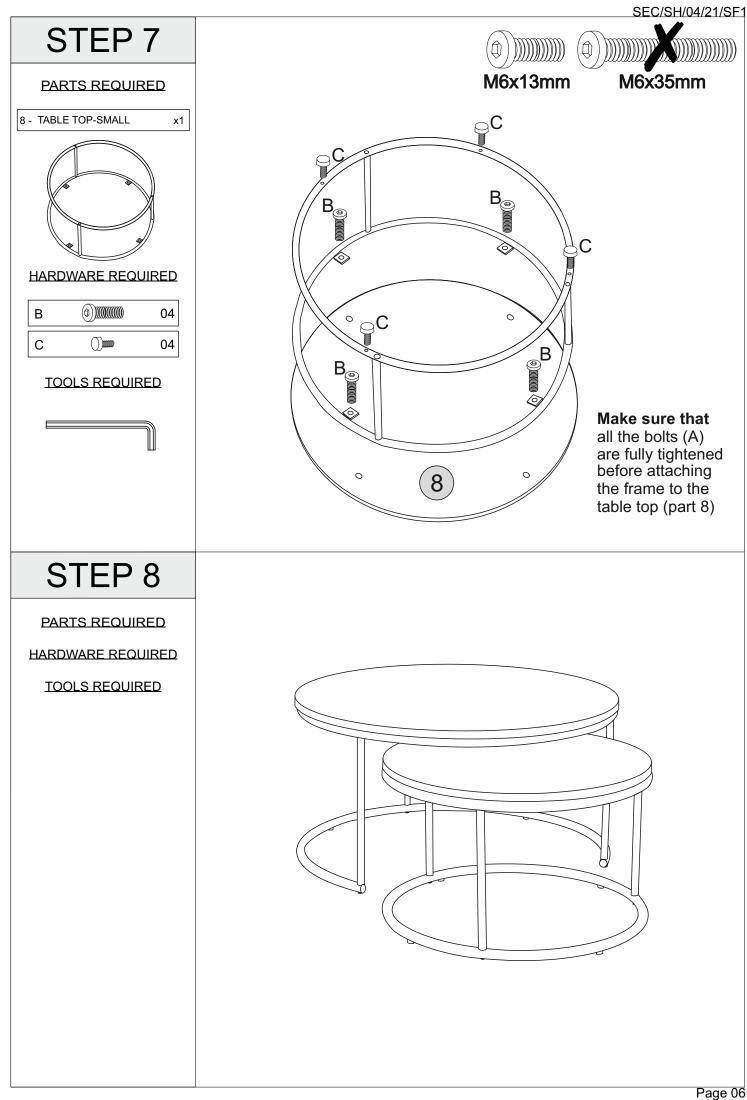

## PARTS LIST

| Part Number | Part Code           | Part Description             | <b>Quantity</b> | <u>Carton</u> |
|-------------|---------------------|------------------------------|-----------------|---------------|
| 1           | S300-301-054-SF1-01 | Metal Frame (Top) - Large    | 1               | 1/1           |
| 2           | S300-301-054-SF1-02 | Table Leg - Large (350mm)    | 1               | 1/1           |
| 3           | S300-301-054-SF1-03 | Metal Frame (Bottom) - Large | 1               | 1/1           |
| 4           | S300-301-054-SF1-04 | Table Top - Large            | 1               | 1/1           |
| 5           | S300-301-054-SF1-05 | Metal Frame (Top) - Small    | 1               | 1/1           |
| 6           | S300-301-054-SF1-06 | Table Leg - Small (300mm)    | 1               | 1/1           |
| 7           | S300-301-054-SF1-07 | Metal Frame (Bottom) - Small | 1               | 1/1           |
| 8           | S300-301-054-SF1-08 | Table Top - Small            | 1               | 1/1           |

## HARDWARE LIST

| REF | HARDWARE NAME  | QTY   |
|-----|----------------|-------|
| A   | Bolts M6x35mm  | 12PCS |
| В   | Bolts M6x13mm  | 8PCS  |
| С   | Adjusting Foot | 8PCS  |
| D   | Allen Key M6   | 1PC   |